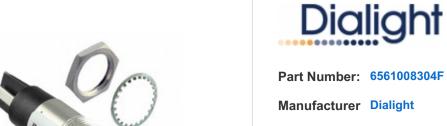

## 6561008304F

Manufacturer Dialight **Description** 1/2" FLT WHT 37.5VDC W/TERM

Data sheet: 656 Series Datasheet

RoHs Status: Lead free / RoHS Compliant

Ship From: Hong Kong

Shipment Way: DHL/Fedex/TNT/UPS/EMS

| Buy 6561008304F with confidence from Components-<br>Store.com, 1 Year Warranty                                                                                                                                    |                                           |                           |                                                     | Request For Quotation      |     |
|-------------------------------------------------------------------------------------------------------------------------------------------------------------------------------------------------------------------|-------------------------------------------|---------------------------|-----------------------------------------------------|----------------------------|-----|
| PRODUCT PARAMETER                                                                                                                                                                                                 |                                           |                           |                                                     |                            |     |
| Part Num                                                                                                                                                                                                          | Part Number                               |                           | 6561008304F                                         |                            |     |
|                                                                                                                                                                                                                   | Manufacturer                              |                           | <u>Dialight</u>                                     |                            |     |
| Description                                                                                                                                                                                                       |                                           |                           | 1/2" FLT WHT 37.5VDC W                              | //TERM                     |     |
| Lead Free Status / RoHS Status                                                                                                                                                                                    |                                           |                           | Lead free / RoHS Complia                            | nt                         |     |
| Quantity Available                                                                                                                                                                                                |                                           |                           | 9174 pcs                                            |                            |     |
| Product I                                                                                                                                                                                                         | Product Photo                             |                           | 6561008304F.jpg                                     |                            |     |
| Category                                                                                                                                                                                                          | Category                                  |                           | <u>Optoelectronics</u>                              |                            |     |
| Waveleng                                                                                                                                                                                                          | Wavelength - Peak                         |                           | -                                                   |                            |     |
| Voltage                                                                                                                                                                                                           | Voltage                                   |                           | 37.5V                                               |                            |     |
| Viewing A                                                                                                                                                                                                         | Viewing Angle                             |                           | -                                                   |                            |     |
| Туре                                                                                                                                                                                                              | Туре                                      |                           | LED                                                 |                            |     |
| Terminat                                                                                                                                                                                                          | Termination Style                         |                           | Quick Connect                                       |                            |     |
| Series                                                                                                                                                                                                            | Series                                    |                           | 656                                                 |                            |     |
| Ratings                                                                                                                                                                                                           | Ratings                                   |                           | DC                                                  |                            |     |
| Panel Cu                                                                                                                                                                                                          | Panel Cutout Shape                        |                           | Round                                               |                            |     |
| Panel Cu                                                                                                                                                                                                          | Panel Cutout Dimensions                   |                           | 0.50" (12.70mm)                                     |                            |     |
| Other Na                                                                                                                                                                                                          | Other Names                               |                           | 350-4168<br>656-1008-304F                           |                            |     |
| Moisture                                                                                                                                                                                                          | Moisture Sensitivity Level (MSL)          |                           | 1 (Unlimited)                                       |                            |     |
| Millicand                                                                                                                                                                                                         | Millicandela Rating                       |                           | 880mcd                                              |                            |     |
| Lens Tra                                                                                                                                                                                                          | Lens Transparency                         |                           | Clear                                               |                            |     |
| Lens Sty                                                                                                                                                                                                          | Lens Style/Size                           |                           | Round with Flat Top                                 |                            |     |
| Lens Col                                                                                                                                                                                                          | Lens Color                                |                           | White                                               |                            |     |
| Lead Fre                                                                                                                                                                                                          | Lead Free Status / RoHS Status            |                           | Lead free / RoHS Complian                           | nt                         |     |
| Lamp Co                                                                                                                                                                                                           | Lamp Color                                |                           | White                                               |                            |     |
| Ingress F                                                                                                                                                                                                         | Ingress Protection                        |                           | IP66/67, NEMA 4X                                    |                            |     |
| Features                                                                                                                                                                                                          | Features                                  |                           | -                                                   |                            |     |
| Detailed Description                                                                                                                                                                                              |                                           | LED Panel Indicator White | Clear 37.5V 8.5mA Round with Flat Top Quick Connect |                            |     |
| Current                                                                                                                                                                                                           |                                           | 8.5mA                     |                                                     |                            |     |
| Components-Store.com is a Reliable Stocking Distributor of Electronic Components. We specialize in all Dialight series electronic components. We have 9174 pieces of Dialight 6561008304F in stock available now. |                                           |                           |                                                     |                            |     |
| Request a quote from electronics components distributor at Components-Store.com, our sales team will contact you within 24 hours.                                                                                 |                                           |                           |                                                     |                            |     |
| RFQ Email: info@Components-Store.com                                                                                                                                                                              |                                           |                           |                                                     |                            |     |
|                                                                                                                                                                                                                   |                                           |                           |                                                     |                            |     |
| RELATED                                                                                                                                                                                                           | PRODUCTS                                  |                           |                                                     |                            |     |
| Dialight                                                                                                                                                                                                          | Part#: 6561004304F                        |                           |                                                     | Manufacturers: Dialight    | RFQ |
| Didligili                                                                                                                                                                                                         | Description: LED PANEL INDCATOR WHITE 24V |                           | E 24V                                               | In Stock: 7482             |     |
| Jan .                                                                                                                                                                                                             | Part#: 6561007303F                        |                           |                                                     | Manufacturers: Dialight    | RFQ |
| 00                                                                                                                                                                                                                | Description: 1/2" FLT                     | WHT 72VDC W/LEAD          | )                                                   | In Stock: 9181             |     |
|                                                                                                                                                                                                                   | Part#: 6561102304F                        |                           |                                                     | Manufacturers: Dialight    | RFQ |
| 0                                                                                                                                                                                                                 | Description: 1/2" FLT RD 5VDC W/TERM      |                           |                                                     | In Stock: 11670            |     |
|                                                                                                                                                                                                                   | Part#: 65611                              |                           |                                                     | Manufacturers: Klein Tools |     |
|                                                                                                                                                                                                                   | Description: SOCKET                       | 6 PNT DEEP 9/32"          |                                                     | In Stock: 17428            | Kru |
|                                                                                                                                                                                                                   | Part#: 6561009303F                        |                           |                                                     | Manufacturers: Dialight    |     |
| Dialight                                                                                                                                                                                                          | Description: LED PAN                      | IEL INDCATOR WHIT         | E 230V                                              | In Stock: 6808             | RFQ |
|                                                                                                                                                                                                                   |                                           |                           |                                                     |                            |     |